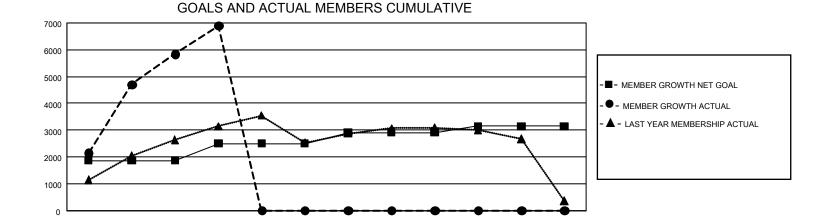

## GOALS AND ACTUAL NEW CLUBS CUMULATIVE

FEB

MAR

MAY

JUNE

| DROPPED CLUBS: 2           |     | 834 CLUBS OF 1,496 ADDED 1 OR<br>MORE NEW MEMBERS | GENDER DISTRIBUTION  MALE 28,394 (74.49%) |                |        |
|----------------------------|-----|---------------------------------------------------|-------------------------------------------|----------------|--------|
| DROPPED MEMBERS            |     |                                                   | FEMALE                                    | 9,724 (25.51%) |        |
| DECEASED                   | 3   | CLICK HERE FOR CLIMITI ATIVE                      | TOTAL FAMILY UNIT MEMBERS                 |                | 26,751 |
| CLUB CANCELLED 0 OTHER 806 |     | CLICK HERE FOR CUMULATIVE  MEMBERSHIP DATA        | FAMILY MEMBERS PAYING HALF DUES           |                | 17,491 |
| TOTAL                      | 809 |                                                   |                                           |                |        |

JULY

AUG

SEPT

NOV

DEC

JAN