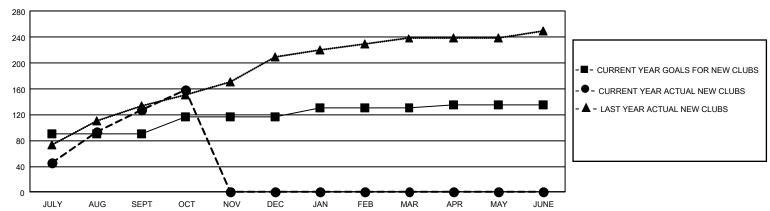

## GOALS AND ACTUAL NEW CLUBS CUMULATIVE

FEB

MAR

MAY

JUNE

| DROPPED CLUBS: 2           |     | 834 CLUBS OF 1,496 ADDED 1 OR<br>MORE NEW MEMBERS | GENDER DISTRIBUTION  MALE 28,394 (74.49%) |                |        |
|----------------------------|-----|---------------------------------------------------|-------------------------------------------|----------------|--------|
| DROPPED MEMBERS            |     |                                                   | FEMALE                                    | 9,724 (25.51%) |        |
| DECEASED                   | 3   | CLICK HERE FOR CLIMITI ATIVE                      | TOTAL FAMILY UNIT MEMBERS                 |                | 26,751 |
| CLUB CANCELLED 0 OTHER 806 |     | CLICK HERE FOR CUMULATIVE  MEMBERSHIP DATA        | FAMILY MEMBERS PAYING HALF DUES           |                | 17,491 |
| TOTAL                      | 809 |                                                   |                                           |                |        |

JULY

AUG

SEPT

NOV

DEC

JAN